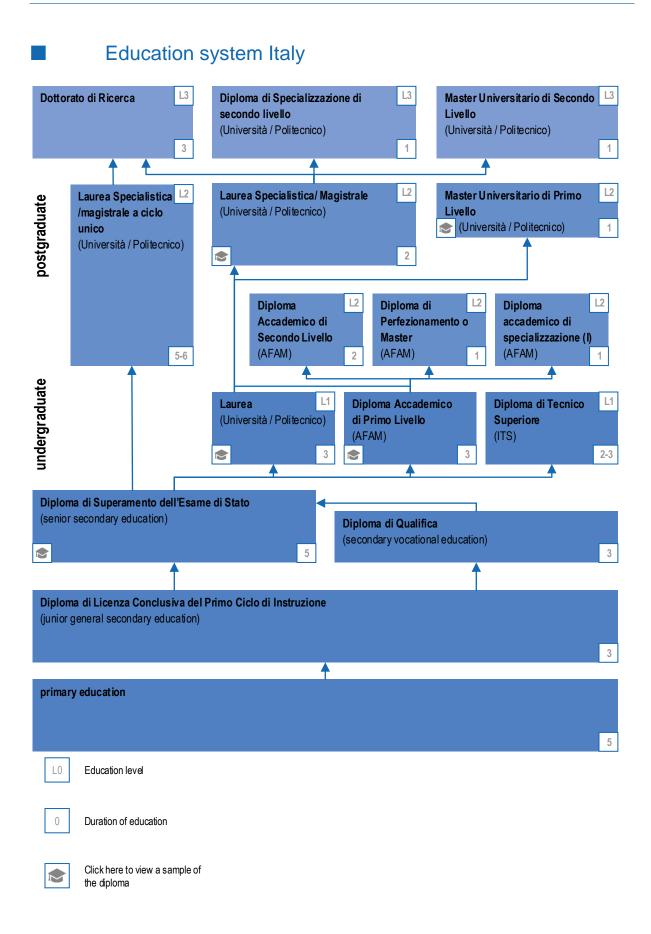

## Primary and secondary education

Pre-school education in Italy is for children aged 3 until 5. This type of education is not compulsory.

Since 2003 primary and secondary education are divided into 2 cycles. The first cycle includes primary education (*scuola primaria*) and junior secondary education (*scuola secondaria di primo grado*). The *scuola primaria* lasts 5 years (age 6-11) and gives automatic access to junior secondary education which lasts 3 years. At the end of the third year pupils sit the national exams: *esame di stato conclusivo di primo ciclo di istruzione*. When they've passed the exam, the *Diploma di Licenza Conclusiva del Primo Ciclo di Istruzione* (formerly known as *Diploma di Licenza della Scuola Media*) is awarded. The diploma is comparable to several years of general secondary education in the Netherlands. It is not possible to give a more accurate assessment without testing the student's knowledge directly.

The second cycle is senior secondary education which lasts 5 years. A pupil can choose to follow education at 3 types of schools: a lyceum (*liceo*), a technical institute (*istituto tecnico*) or a vocational institute (*istituto professionale*). A reform has been introduced in the second cycle in 2010 (*Riforma Gelmini*). The most notable changes made to the system are the reduction of the numerous types of lyceum and the number of specializations possible within each type of institution.

#### Secondary vocational education

The *Istituto Professionale* lasts 5 years. After 3 or 4 years, pupils can choose to round off the programme with an examination enter the labour market. The diploma awarded after 3 years is called the *Diploma di Qualifica*. When the pupils however follow the 5 year curriculum and sit the state exams at the end of the fifth year, they can also obtain the *Diploma di Superamento dell'Esame di Stato conclusivo dei Corsi di Istruzione Secondaria Superiore*. This diploma gives them access to higher education.

## Admission to higher education

At the end of general secondary education and secondary vocational education (5 years), pupils sit the *Esame di Stato*. If they pass, they are awarded the *Diploma di Superamento dell'Esame di Stato conclusivo*, with the name of the relevant specialization added (e.g. *del corso di studio di Liceo Classico*). Only this certificate grants entry to higher education.

## Higher education

Higher education is provided at universities and polytechnics (*politecnici*). There are also educational institutions for programmes in music and the arts (*Alta Formazione Artistica e Musicale,* AFAM), higher technical education (*Istituti Tecnici Superiori,* ITS), higher professional programmes in areas such as commerce, agriculture and the service sector, military academies, centralized institutions for cultural heritage, and higher education institutions for translators/interpreters.

## University education

University candidates require a *Diploma di Superamento dell'Esame di Stato*. Some specializations have additional requirements, particularly programmes with a quota. A national competitive examination is held for specializations such as dentistry, medicine and architecture, which tests subject knowledge.

Restructuring of higher education commenced at the start of the 2001/2002 academic year, with the introduction of the bachelor's-master's degree structure. All students that had started their studies in 2000/2001 were able to complete their programme in the 'old' system, and obtain their *Laurea di Dottore* or *Diploma Universitario*.

In the new system, initial programmes are titled *Corsi di Laurea* and aim to train competency in academic methods and techniques. They last 3 years (180 ECTS *credits*), and graduates are awarded the *Laurea*.

In terms of level, the *Laurea* (EHEA-QF 1<sup>st</sup> cycle/EQF level 6) is comparable to a WO bachelor's degree in the Netherlands. Full description of learning outcomes relevant to this level: <u>https://ec.europa.eu/ploteus/sites/eac-eqf/files/leaflet\_en.pdf</u>

The following programmes are available at post-graduate level:

 Corsi di Laurea Specialistica/Magistrale: These are academic programmes that last 2 years (following the Laurea). Graduates are awarded the Laurea Specialistica (LS), issued upon completion of 300 (180 plus 120) credits and a final paper. In some specializations the initial and post-graduate programmes are offered as one, for example in architecture, construction engineering, medicine, veterinary science and dentistry. These programmes are indicated as Laurea Magistrale/ Specialistica a ciclo unico. In terms of level, the *Laurea Specialistica/Laurea Magistrale* (EHEA-QF 2<sup>nd</sup> cycle/EQF 7) is comparable to a WO master's degree in the Netherlands. Full description of learning outcomes relevant to this level: <u>https://ec.europa.eu/ploteus/sites/eac-eqf/files/leaflet\_en.pdf</u>

 Corsi di Master Universitario di primo livello (MU1). Academic or professionalyoriented programmes with a maximum duration of 1 year (60 *credits*). The entrance requirement is a *Laurea*; other criteria may apply. The qualification does not allow access to PhD since this type of programme is offered under the autonomous responsibility of each university.

In terms of level, the *Master Universitario di primo livello* (EHEA-QF 2<sup>nd</sup> cycle/EQF level 7) is comparable to an HBO or WO master's degree, depending on the type of study. . Full description of learning outcomes relevant to this level: https://ec.europa.eu/ploteus/sites/eac-eqf/files/leaflet\_en.pdf

The following programmes are available at the third level:

- Corsi di Dottore di Ricerca: programmes focusing on academic research. Admission is granted based on a second level degree (for example, a *Laurea Specialistica*) and passing a very competitive examination. The minimum duration is 3 years, concluding with a dissertation. Graduates are awarded a *Dottorato di Ricerca*.
- 2. *Corsi di Specializzazione*: these are specialized professional advanced programmes leading to the *Diploma di Specializzazione*. Successful candidates must have a *Laurea Specialistica* and pass a competitive entrance examination. Programmes take between 2 and 6 years to complete.
- 3. Corsi di Master Universitario di secondo livello: these are advanced academic or professional programmes. The entrance requirement is a Laurea Specialistica (LS), yet other criteria may also apply. The Master Universitario di secondo livello is awarded after the completion of at least 60 credits. This qualification does not allow access to PhD since this type of programme is offered under the autonomous responsibility of each university.

#### Higher education in engineering and technology

Since 2008 a new type of institution has been established, the *Istituto Tecnico Superiore* (ITS). The *Diploma di Superamento dell'esame di Stato* grants entry to the ITS. Programmes of study lasts 4 semesters (1800/2000 hours), although programmes of 6 semester are not uncommon. In this last case a programme of study is established in cooperation with a university. Work experience is an important part of the programme: an internship of at least 30% of the total period of study is compulsory. After completing the programme, students are granted the *Diploma di Tecnico Superiore*. The programme is primarily intended for entry to the labour market, but also qualifies graduates for admission to university.

#### Higher education in the arts and in music

The minimum entrance requirement for programmes in the fields of Fine Arts, Music, Theatre and Dance (*Alta Formazione Artistica e Musicale* – AFAM) is the *Diploma di Superamento dell'Esame di Stato*. An entrance examination is usually required. The programmes have been upgraded to university level, and are offered by the *Accademie di Belli Arti, Accademia Nazionale di Arte Drammatica, Conservatori di Musica* and the *Accademia Nazionale di Danza*. Like university programmes, the AFAM programmes are divided into 3 stages.

In the first level programmes, students complete a 3-year programme of 180 credits, after which they are awarded the *Diploma Accademico di Primo Livello*.

In terms of level, the *Diploma Accademico di Primo Livello* (EHEA-QF 1<sup>st</sup> cycle/EQF level 6) is comparable to an HBO bachelor's degree in the arts in the Netherlands. Full description of learning outcomes relevant to this level: https://ec.europa.eu/ploteus/sites/eac-eqf/files/leaflet\_en.pdf

The following programmes are available at the second level:

 A 2-year programme of 120 credits, after which the *Diploma Accademico di Secondo Livello* is awarded. Admission is granted to holders of a *Laurea* or a *Diploma Accademico di Primo Livello*. The programme trains students to a higher general level of knowledge and technique. The diploma grants access to the *Diploma di Formazione alla Ricerca*, a 3- year research programme, belonging to the third level within the AFAM system. In terms of level, the *Diploma Accademico di Secondo Livello* (EHEA-QF 2<sup>nd</sup> cycle/EQF level 7) is comparable to a HBO master's degree in the arts in the Netherlands. Full description of learning outcomes relevant to this level: https://ec.europa.eu/ploteus/sites/eac-eqf/files/leaflet\_en.pdf

2. The *Diploma di Perfezionamento o Master (I)* is a 1-year programme worth a minimum of 60 credits. The diploma grants access to the *Diploma di Perfezionamento o Master (II)*, with a minimum duration of 1 year, belonging to the third level.

In terms of level, the *Diploma di Perfezionamento o Master* (EHEA-QF 2<sup>nd</sup> cycle/EQF level 7) is comparable to an HBO master's degree in the arts in the Netherlands. Full description of learning outcomes relevant to this level: https://ec.europa.eu/ploteus/sites/eac-eqf/files/leaflet\_en.pdf

3. The *Diploma Accademico di Specializzazione (I)* is a 2-year programme worth 120 credits. The diploma grants access to the *Diploma Accademico di Specializzazione (II)*, with a minimum duration of 2 years, belonging to the third level.

In terms of level, the *Diploma Accademico di Specializzazione* (EHEA-QF 2<sup>nd</sup> cycle/EQF level 7) is comparable to an HBO master's degree in the arts in the Netherlands. Full description of learning outcomes relevant to this level: <u>https://ec.europa.eu/ploteus/sites/eac-eqf/files/leaflet\_en.pdf</u>